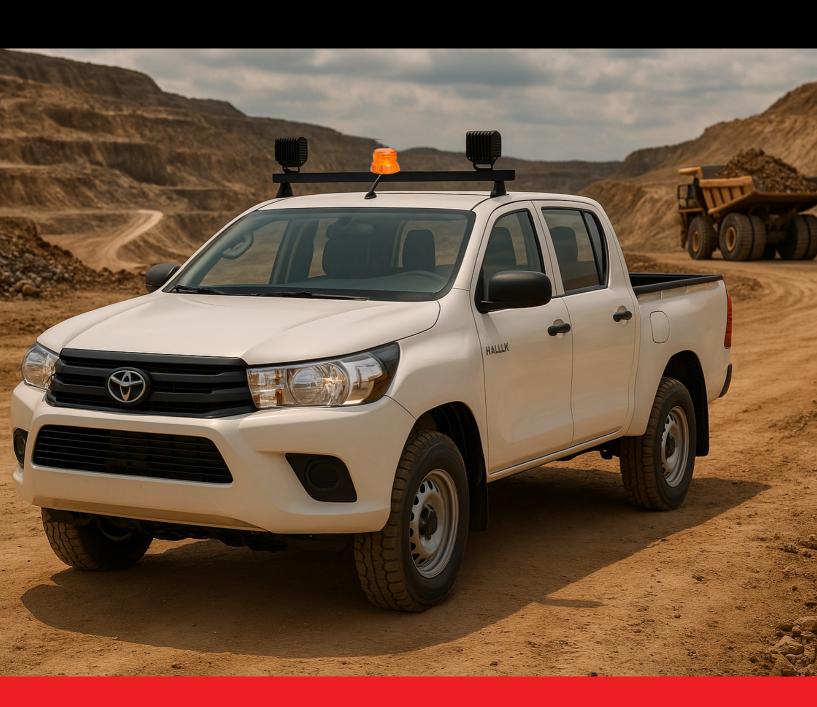

# MINELUX Mine Bar Series

Engineered for demanding worksites, the BASE6 MINELUX Mine Bar is a powerful all-in-one safety and utility lighting solution. At 1200mm long and packed with essential lighting and alert systems, it's the ultimate choice for mine sites, construction, service, and fleet vehicles.