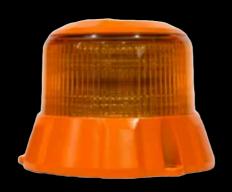

# MINELUX Beacon, Amber Installed on B6MB1200ABWLSTTRRA

Aluminum Alloy Material Housing, PC lens
Compact and powerful safety solution
52 x 2W LED chips for high-intensity warning lights
50W white beam for scene, takedown, and alley lighting
10-30V voltage range for wide compatibility
ECE R65 Class 2, SAE J845 Class 1, ECE R10 certified
IP67 waterproof and dust-proof
Day/Night function with automatic brightness adjustment