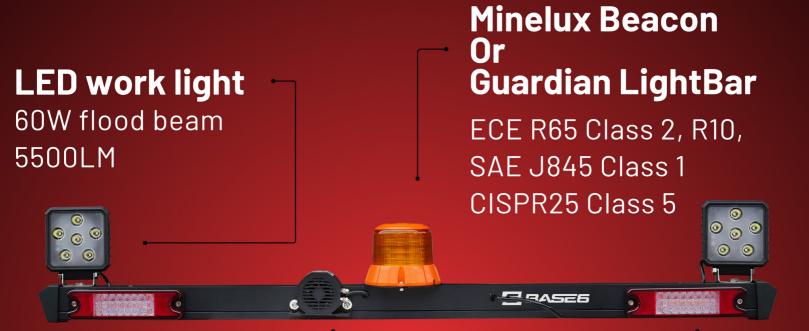

# MINELUX Beacon, Amber Installed on B6MB1200ABWLSTTRRA

Aluminum Alloy Material Housing, PC lens
Compact and powerful safety solution
52 x 2W LED chips for high-intensity warning lights
50W white beam for scene, takedown, and alley lighting
10-30V voltage range for wide compatibility
ECE R65 Class 2, SAE J845 Class 1, ECE R10 certified
IP67 waterproof and dust-proof
Day/Night function with automatic brightness adjustment

# 280mm / 11inch Guardian Bar Installed on B6MB1200ALBWLSTTRRA

Length: 280mm

Aluminum Alloy Material Housing, PC lens

Frist Level: Warning Lights, 52pcs 2W LED Chip each color

Second Level: 50W White beam, can be used as a scene Light, take down, alley light.

By day, By night function, automatically adjust brightness

Voltage: 10-30V

ECE R65 Class 2, ECE R10, SAE J845 Class 1

Other variations available - Contact the sales team to discuss. MOQ's may apply

## **SPECIFICATION**

| Part Number                | B6MB1200ABWLSTTRRA<br>B6MB1200ALBWLSTTRRA        |
|----------------------------|--------------------------------------------------|
| Size                       | 1200mm                                           |
| Work Light                 | 60W Work Light, 5500LM                           |
| Beacon<br>Light Bar        | BASE6 Minelux Beacon<br>BASE6 Guardian Light Bar |
| Tail Light                 | Tail, Stop, Turn Signal, Reversing               |
| Backup Alarm               | 105 dB (±3 dB)                                   |
| Waterproof                 | IP66                                             |
| Approval                   | ECE,SAE,CE                                       |
| Voltage                    | 10-30V                                           |
| Housing Material           | Aluminum Housing, PC Cover                       |
| Cable                      | 1Meter Cable                                     |
| Warranty                   | 3 Years                                          |
| <b>Working Temperature</b> | –45°C to +65°C                                   |