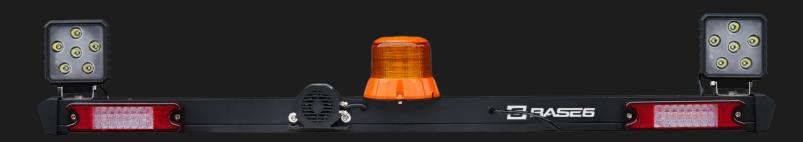

# MINELUX Mine Bar Series

Engineered for demanding worksites, the BASE6 MINELUX Mine Bar is a powerful all-in-one safety and utility lighting solution. At 1200mm long and packed with essential lighting and alert systems, it's the ultimate choice for mine sites, construction, service, and fleet vehicles.

# MINELUX Beacon, Amber Installed on B6MB1200ABWLSTTRRA

Aluminum Alloy Material Housing, PC lens
Compact and powerful safety solution
52 x 2W LED chips for high-intensity warning lights
50W white beam for scene, takedown, and alley lighting
10-30V voltage range for wide compatibility
ECE R65 Class 2, SAE J845 Class 1, ECE R10 certified
IP67 waterproof and dust-proof
Day/Night function with automatic brightness adjustment

#### **Backup Alarm**

105±3dB With optional reverse cutout

#### **LED Tail light**

Tail, Stop, Indicator, Reverse, Reflector