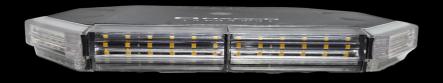

# 280mm / 11inch Guardian Bar Installed on B6MB1200ALBWLSTTRRA

Length: 280mm

Aluminum Alloy Material Housing, PC lens

Frist Level: Warning Lights, 52pcs 2W LED Chip each color

Second Level: 50W White beam, can be used as a scene Light, take down, alley light.

By day, By night function, automatically adjust brightness

Voltage: 10-30V

ECE R65 Class 2, ECE R10, SAE J845 Class 1

Other variations available - Contact the sales team to discuss. MOQ's may apply