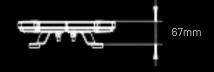

# 280mm / 11inch Guardian Bar Installed on B6MB1200ALBWLSTTRRA

Length: 280mm

Aluminum Alloy Material Housing, PC lens

Frist Level: Warning Lights, 52pcs 2W LED Chip each color

Second Level: 50W White beam, can be used as a scene Light, take down, alley light.

By day, By night function, automatically adjust brightness

Voltage: 10-30V

ECE R65 Class 2, ECE R10, SAE J845 Class 1

Other variations available - Contact the sales team to discuss. MOQ's may apply