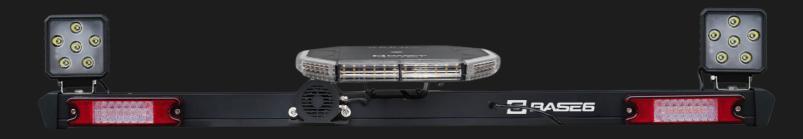

# MINELUX Mine Bar Series

Engineered for demanding worksites, the BASE6 MINELUX Mine Bar is a powerful all-in-one safety and utility lighting solution. At 1200mm long and packed with essential lighting and alert systems, it's the ultimate choice for mine sites, construction, service, and fleet vehicles.

# 280mm / 11inch Guardian Bar Installed on B6MB1200ALBWLSTTRRA

Length: 280mm

Aluminum Alloy Material Housing, PC lens

Frist Level: Warning Lights, 52pcs 2W LED Chip each color

Second Level: 50W White beam, can be used as a scene Light, take down, alley light.

By day, By night function, automatically adjust brightness

Voltage: 10-30V

ECE R65 Class 2, ECE R10, SAE J845 Class 1

Other variations available - Contact the sales team to discuss. MOQ's may apply