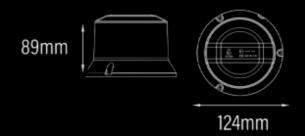

# MINELUX Beacon, Amber Installed on B6MB1200ABWLSTTRRA

Aluminum Alloy Material Housing, PC lens
Compact and powerful safety solution
52 x 2W LED chips for high-intensity warning lights
50W white beam for scene, takedown, and alley lighting
10-30V voltage range for wide compatibility
ECE R65 Class 2, SAE J845 Class 1, ECE R10 certified
IP67 waterproof and dust-proof
Day/Night function with automatic brightness adjustment